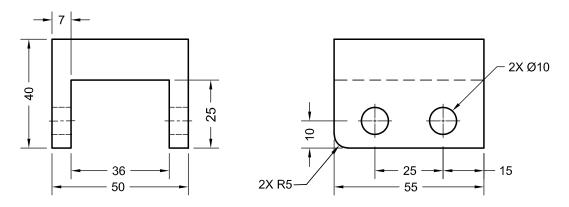

Figure P1-5 Orthographic views and dimensions of Jack Cap

Figure P1-6 Orthographic views and dimensions of Jack Upper Leg

Figure P1-7 Orthographic views and dimensions of Jack Pin with thread

Figure P1-8 Orthographic views and dimensions of Screw Base