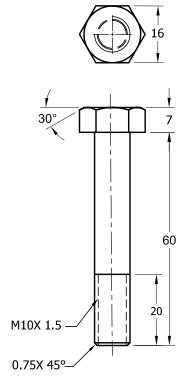

Figure P1-9 Orthographic views and dimensions of Jack Motor Case

Figure P1-11 Orthographic views and dimensions of Jack Rotor

Figure P1-12 Orthographic views and dimensions of Manual Screw

Figure P1-13 Orthographic views and dimensions of the M10X 1.5 bolt