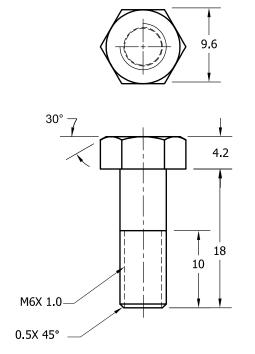

Figure P1-14 Orthographic views and dimensions of the M10X 1.5 nut

Figure P1-15 Orthographic views and dimensions of the M6X 1.0 bolt

Figure P1-16 Orthographic views and dimensions of the M6X 1.0 nut

Figure P1-17 Orthographic views and dimensions of the M12X 1.75 bolt