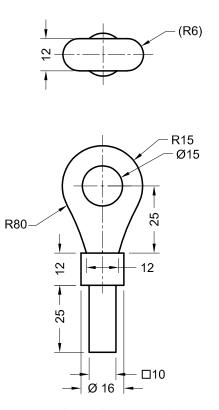

Figure P1-5 Orthographic views and dimensions of Jack Cap

Figure P1-6 Orthographic views and dimensions of Jack Upper Leg

Figure P1-7 Orthographic views and dimensions of Jack Pin with thread

Figure P1-8 Orthographic views and dimensions of Screw Base