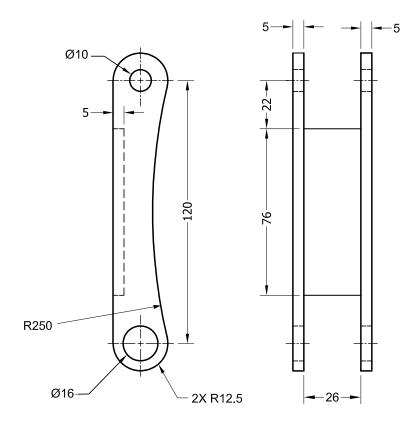

Figure P1-5 Orthographic views and dimensions of Jack Cap

Figure P1-6 Orthographic views and dimensions of Jack Upper Leg

Figure P1-7 Orthographic views and dimensions of Jack Pin with thread

Figure P1-8 Orthographic views and dimensions of Screw Base