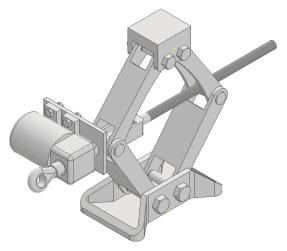

## **Car Jack Assembly**

In this project, you will create components for a Car Jack assembly and then assemble them, refer to Figure P1-1. An exploded view of the assembly is shown in Figure P1-2. You need to create all the components as separate part files. The views and dimensions of the components are shown in Figures P1-3 through P1-18.

Figure P1-1 The Car Jack assembly

Figure P1-2 The exploded view of Car Jack assembly

Figure P1-3 Orthographic views and dimensions of Jack Base

Figure P1-4 Orthographic views and dimensions of Jack Bottom Leg