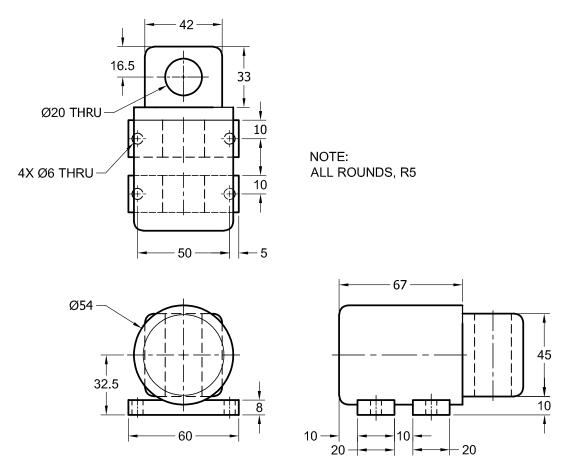

Figure P1-9 Orthographic views and dimensions of Jack Motor Case

Figure P1-11 Orthographic views and dimensions of Jack Rotor

Figure P1-12 Orthographic views and dimensions of Manual Screw

Figure P1-13 Orthographic views and dimensions of the M10X 1.5 bolt