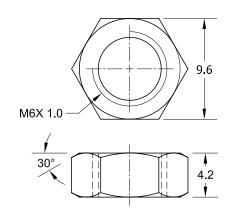

Figure P1-14 Orthographic views and dimensions of the M10X 1.5 nut

Figure P1-15 Orthographic views and dimensions of the M6X 1.0 bolt

Figure P1-16 Orthographic views and dimensions of the M6X 1.0 nut

Figure P1-17 Orthographic views and dimensions of the M12X 1.75 bolt