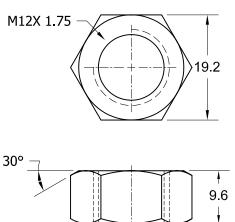

raphic views and dimensions of Jack Cap





Figure P1-6 Orthographic views and dimensions of Jack Upper Leg



Figure P1-7 Orthographic views and dimensions of Jack Pin with thread



Figure P1-8 Orthographic views and dimensions of Screw Base



Figure P1-9 Orthographic views and dimensions of Jack Motor Case







Figure P1-11 Orthographic views and dimensions of Jack Rotor



Figure P1-12 Orthographic views and dimensions of Manual Screw



Figure P1-13 Orthographic views and dimensions of the M10X 1.5 bolt



Figure P1-14 Orthographic views and dimensions of the M10X 1.5 nut



Figure P1-15 Orthographic views and dimensions of the M6X 1.0 bolt



Figure P1-16 Orthographic views and dimensions of the M6X 1.0 nut



Figure P1-17 Orthographic views and dimensions of the M12X 1.75 bolt



Figure P1-18 Orthographic views and dimensions of the M12X 1.75 nut