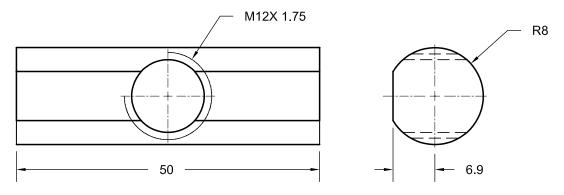

Figure P1-14 Orthographic views and dimensions of the M10X 1.5 nut

Figure P1-15 Orthographic views and dimensions of the M6X 1.0 bolt

Figure P1-16 Orthographic views and dimensions of the M6X 1.0 nut

Figure P1-17 Orthographic views and dimensions of the M12X 1.75 bolt

Figure P1-18 Orthographic views and dimensions of the M12X 1.75 nut