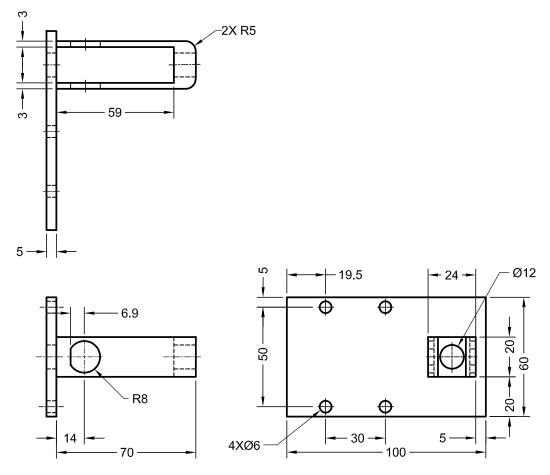

Figure P1-9 Orthographic views and dimensions of Jack Motor Case

Figure P1-11 Orthographic views and dimensions of Jack Rotor

Figure P1-12 Orthographic views and dimensions of Manual Screw

Figure P1-13 Orthographic views and dimensions of the M10X 1.5 bolt