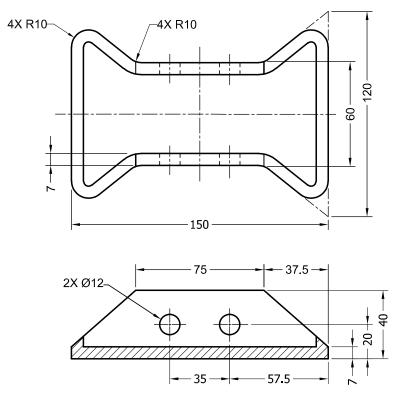

Figure P1-1 The Car Jack assembly

Figure P1-2 The exploded view of Car Jack assembly

Figure P1-3 Orthographic views and dimensions of Jack Base

Figure P1-4 Orthographic views and dimensions of Jack Bottom Leg