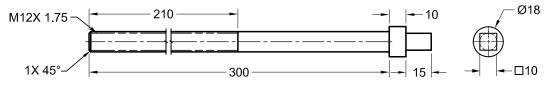

Figure P1-9 Orthographic views and dimensions of Jack Motor Case

Figure P1-11 Orthographic views and dimensions of Jack Rotor

Figure P1-12 Orthographic views and dimensions of Manual Screw

Figure P1-13 Orthographic views and dimensions of the M10X 1.5 bolt