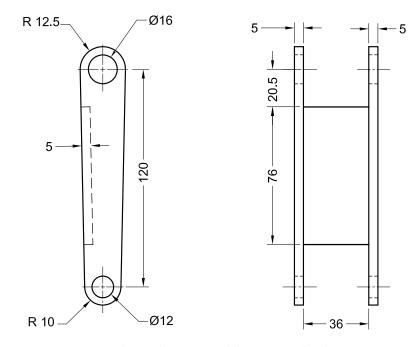

Figure P1-5 Orthographic views and dimensions of Jack Cap

Figure P1-6 Orthographic views and dimensions of Jack Upper Leg

Figure P1-7 Orthographic views and dimensions of Jack Pin with thread

Figure P1-8 Orthographic views and dimensions of Screw Base