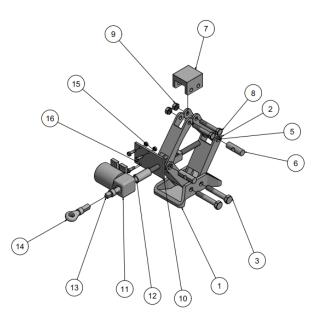

## **Car Jack Assembly**

In this project, you will create components for a Car Jack assembly and then assemble them, refer to Figure P1-1. An exploded view of the assembly is shown in Figure P1-2. You need to create all the components as separate part files. The views and dimensions of the components are shown in Figures P1-3 through P1-18.

Figure P1-1 The Car Jack assembly

Figure P1-2 The exploded view of Car Jack assembly

Figure P1-3 Orthographic views and dimensions of Jack Base

Figure P1-4 Orthographic views and dimensions of Jack Bottom Leg