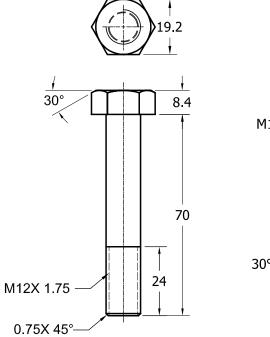

Figure P1-14 Orthographic views and dimensions of the M10X 1.5 nut

Figure P1-15 Orthographic views and dimensions of the M6X 1.0 bolt

Figure P1-16 Orthographic views and dimensions of the M6X 1.0 nut

Figure P1-17 Orthographic views and dimensions of the M12X 1.75 bolt