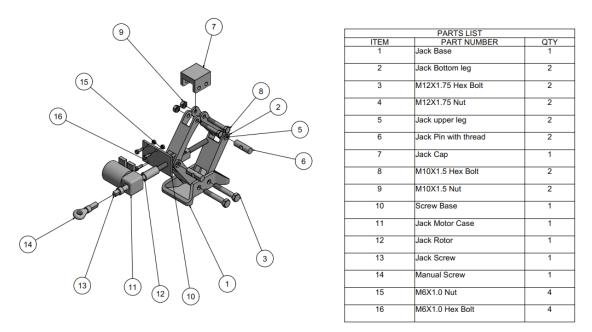

## **Car Jack Assembly**

In this project, you will create components for a Car Jack assembly and then assemble them, refer to Figure P1-1. An exploded view of the assembly is shown in Figure P1-2. You need to create all the components as separate part files. The views and dimensions of the components are shown in Figures P1-3 through P1-18.

Figure P1-1 The Car Jack assembly

Figure P1-2 The exploded view of Car Jack assembly

Figure P1-3 Orthographic views and dimensions of Jack Base

Figure P1-4 Orthographic views and dimensions of Jack Bottom Leg