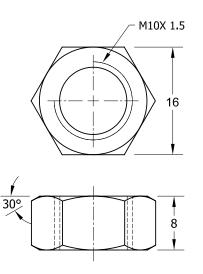

Figure P1-14 Orthographic views and dimensions of the M10X 1.5 nut

Figure P1-15 Orthographic views and dimensions of the M6X 1.0 bolt

Figure P1-16 Orthographic views and dimensions of the M6X 1.0 nut

Figure P1-17 Orthographic views and dimensions of the M12X 1.75 bolt