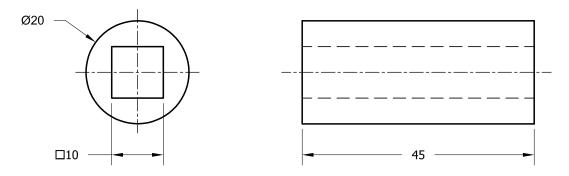

Figure P1-5 Orthographic views and dimensions of Jack Cap

Figure P1-6 Orthographic views and dimensions of Jack Upper Leg

Figure P1-7 Orthographic views and dimensions of Jack Pin with thread

Figure P1-8 Orthographic views and dimensions of Screw Base